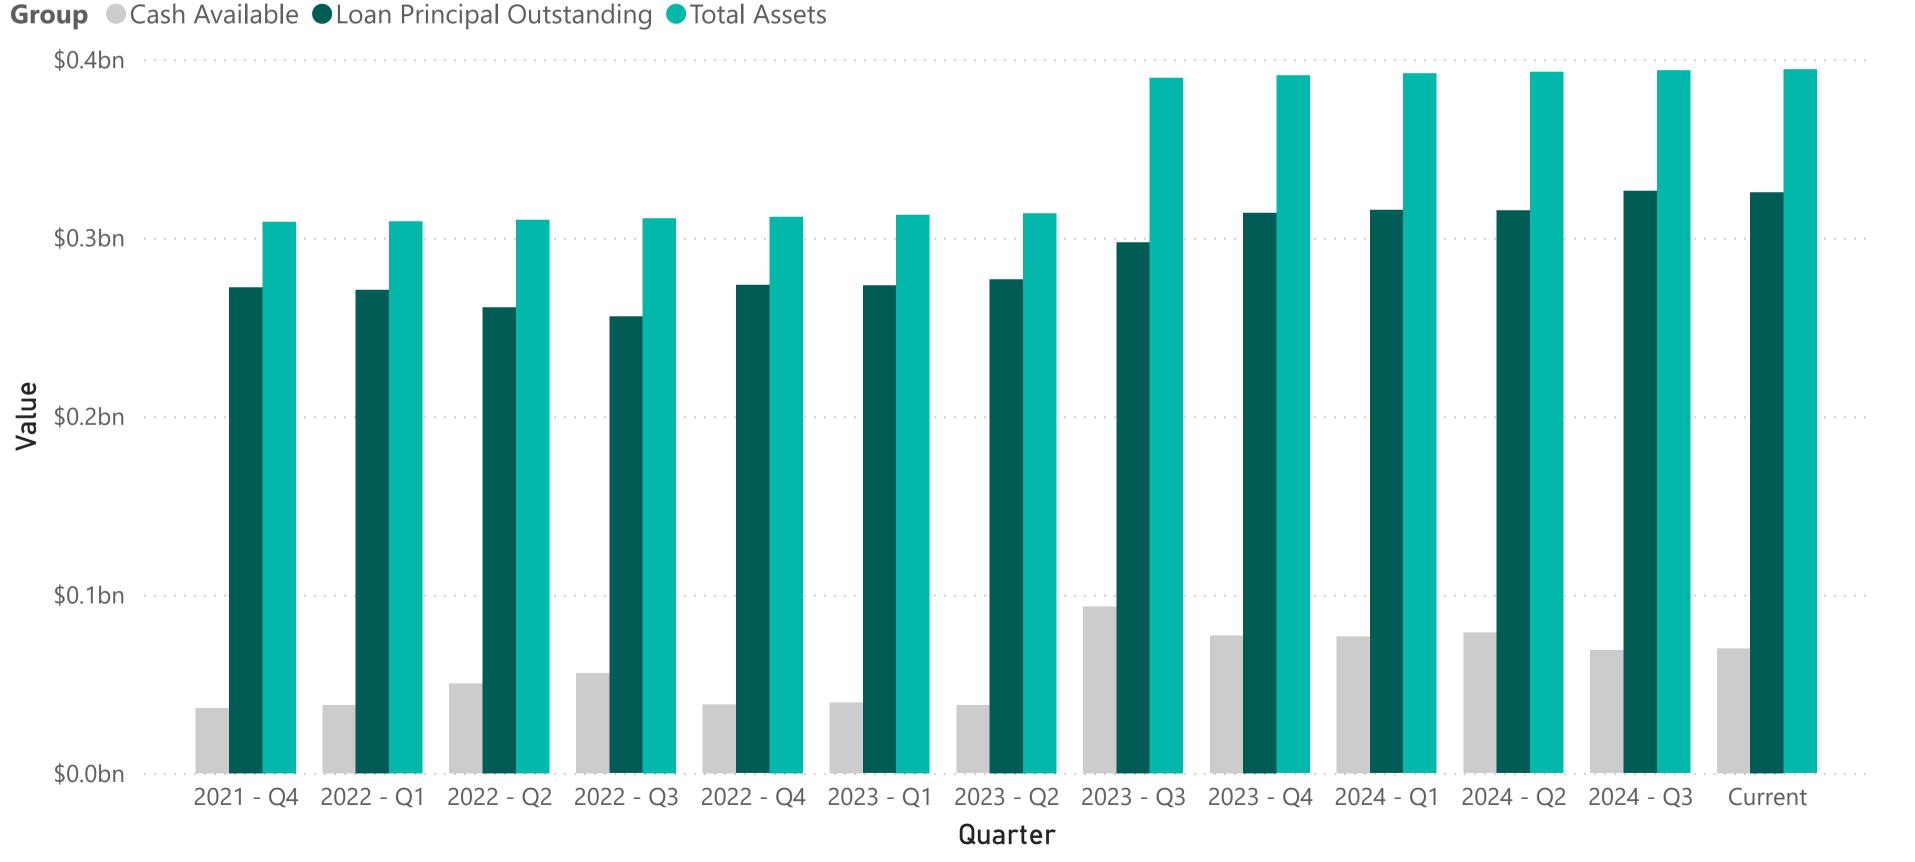

To fund new school construction or remodeling projects for eligible North Dakota school districts.

November 2024

65

\$69.94M

(Blank)

\$329.86M

\$394.31M

Number of Loans

Cash Available\*

**Pending Commitments** 

Loan Principal Outstanding

**Total Assets** 

**Total Assets** 

Loan Principal Outstanding

Cash Available

Max Amount: \$10MM or 80%