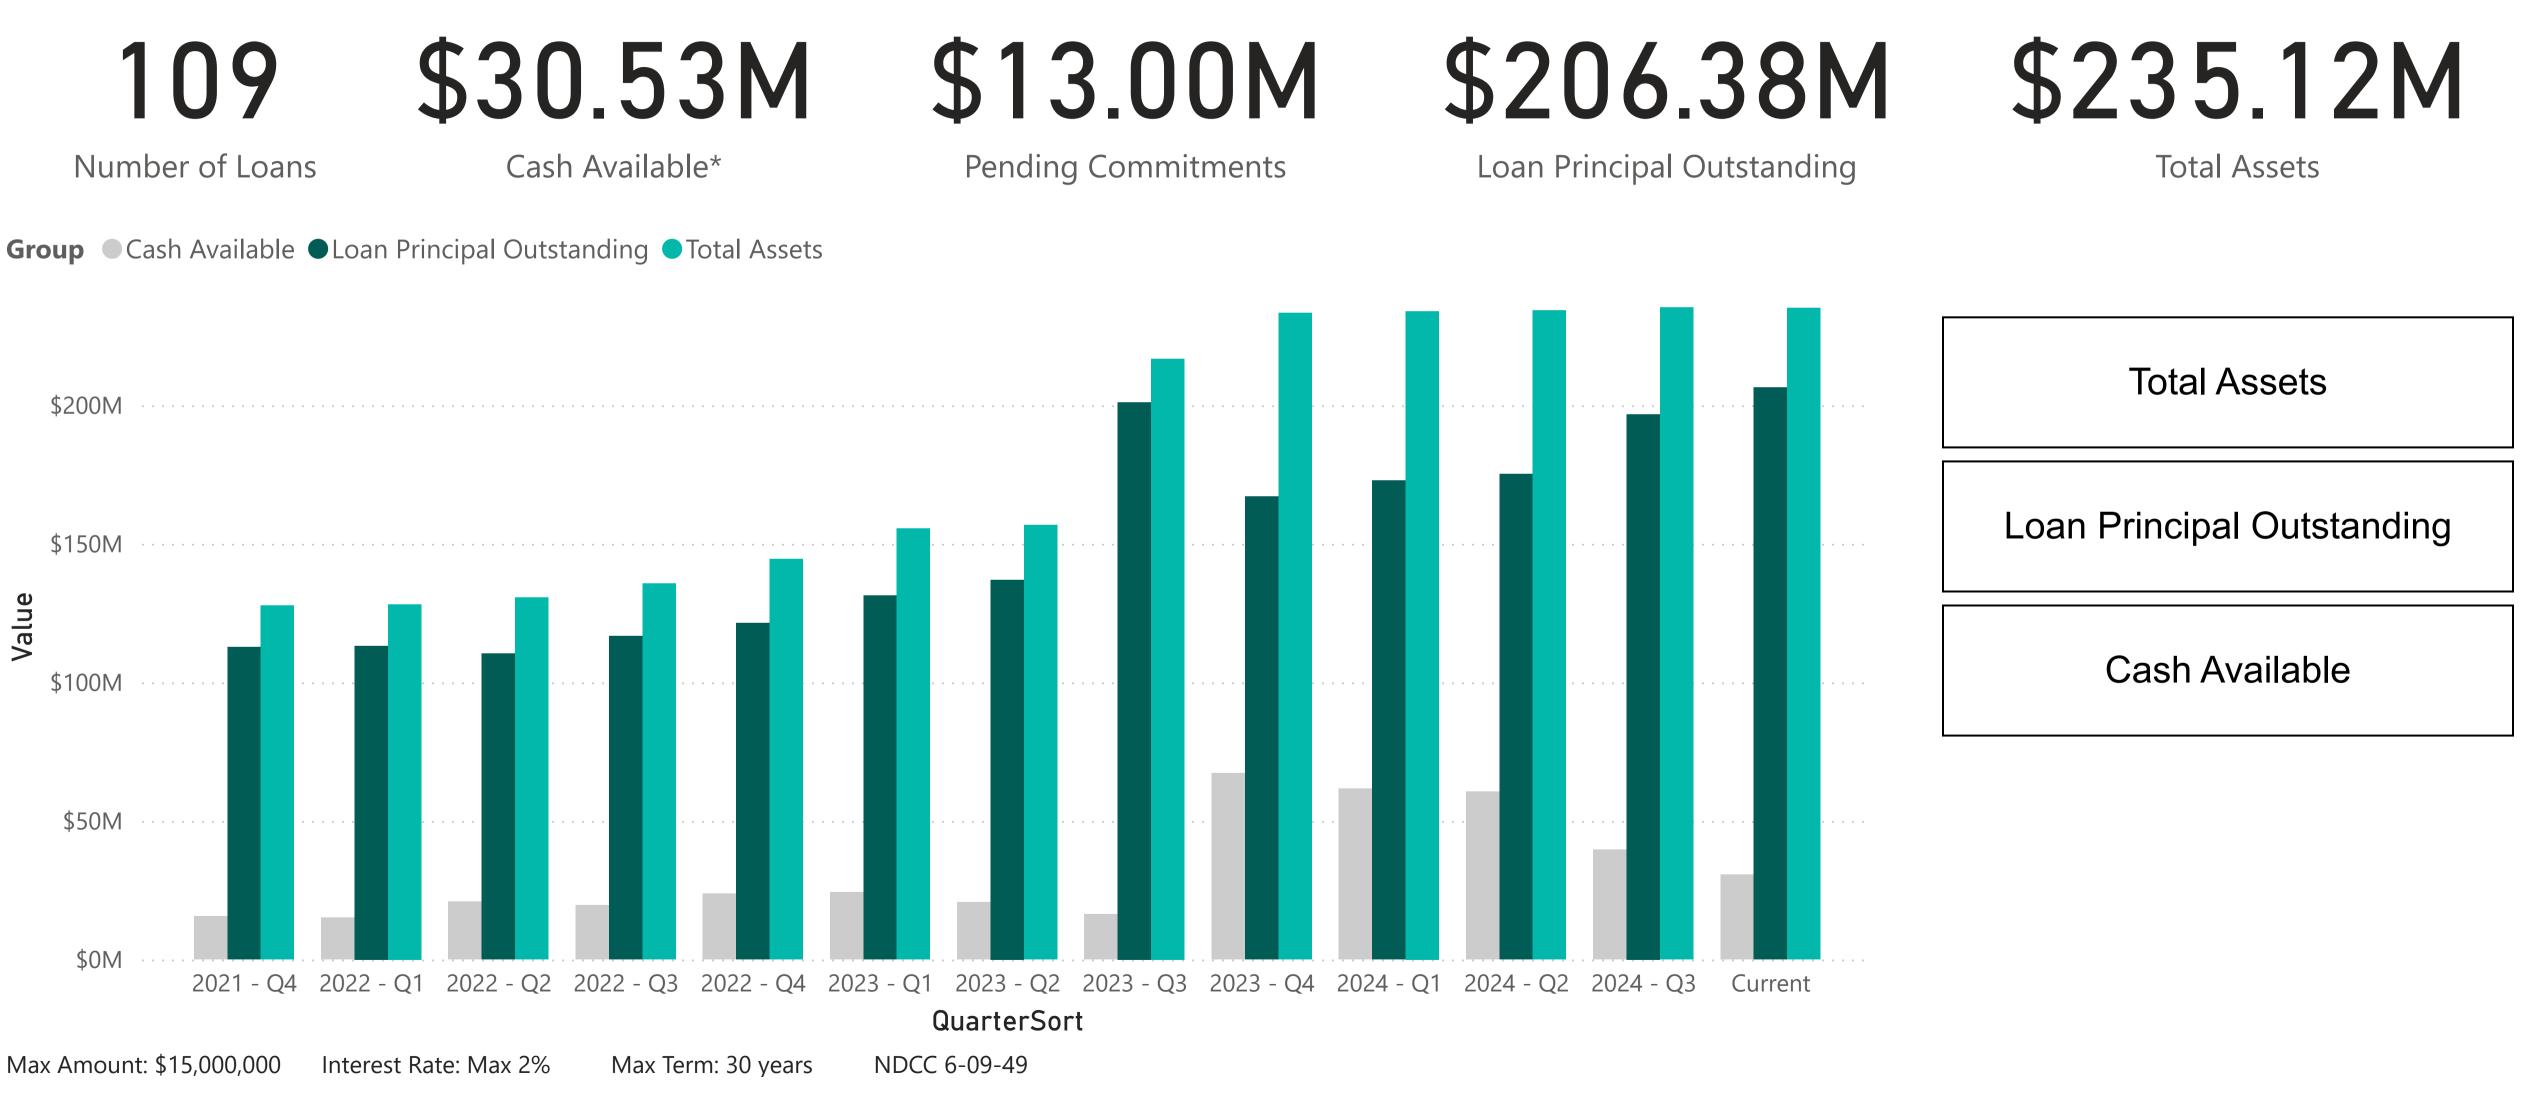

Loans to political subdivisions, the Garrison Diversion Conservancy District, and Lake Agassiz water authority for infrastructure projects.

HB 1431 (2021) allocated an additional \$50M to the fund of which \$20,646 is remaining and is not reflected in the cash available. \*Cash available does not reflect any pending commitments.

November 2024

| Account                               | Name                           | Current Month YTD | Previous Month YTD | Previous Year YTD       |
|---------------------------------------|--------------------------------|-------------------|--------------------|-------------------------|
| 4110092014                            | Int Income MMDA-Inf Rev        | \$78,174.67       | \$78,174.67        | \$38,935.71             |
| 4200092014                            | Int Income Loan-Infrastructure | \$1,300,067.86    | \$1,254,206.64     | \$1,570,580.66          |
| 4400092014                            | Late Charge-Infrastructure     | \$0.00            | \$0.00             | \$0.00                  |
| 4610092014                            | Oper Transfer Inc-Infrastruct  | \$0.00            | \$0.00             | \$75,257,642.12         |
| Total Income                          |                                | ¢1 278 242 52     | \$1 222 281 21     | \$76 867 158 <i>4</i> 9 |
| Account                               | Name                           | Current Month YTD | Previous Month YTD | Previous Year YTD       |
| 6210092014                            | Admin Fees-Infrastructure      | \$230,100.21      | \$230,100.21       | \$392,714.07            |
| 6600092014                            | Provision for Loss             | \$0.00            | \$0.00             | \$0.00                  |
| 6630092014                            | Oper Transfer Exp-Infrastruct  | \$0.00            | \$0.00             | \$0.00                  |
| 6790092014                            | Other Expenses-Infrastruct     | \$0.00            | \$0.00             | \$6,365.00              |
| Total Expenses                        |                                | \$230,100.21      | \$230,100.21       | \$399,079.07            |
| Net Income                            |                                | 1,148,142.32      | 1,102,281.10       | 76,468,079.42           |
| Account                               | Name                           | Current Month     | Previous Month     | Previous Year           |
| 1120092014                            | MMDA-Infrastructure Revolving  | \$30,533,887.47   | \$29,543,512.63    | \$22,136,861.47         |
| 1125092014                            | Cash-Infrastructure            | \$0.00            | \$0.00             | \$0.00                  |
| 1310092014                            | Loans-Infrastructure           | \$206,376,764.28  | \$206,857,809.07   | \$212,141,107.12        |
| 1390092014                            | Allow For Loss-Infrastructure  | (\$2,189,000.00)  | (\$2,189,000.00)   | (\$1,712,000.00)        |
| 1420092014                            | AIR-Loans-Infrastructure       | \$397,315.46      | \$860,784.29       | \$686,952.09            |
| Total Assets                          |                                | \$235,118,967.21  | \$235,073,105.99   | \$233,252,920.68        |
| Account                               | Name                           | Current Month     | Previous Month     | Previous Year           |
| 2800092014                            | Admin Fee Payable              | \$0.00            | \$0.00             | \$174,398.56            |
| 3100092014                            | Fund Balance-Infrastructure    | \$233,970,824.89  | \$233,970,824.89   | \$156,610,442.70        |
| <b>Total Liabilities &amp; Capita</b> |                                | \$233,970,824.89  | \$233,970,824.89   | \$156,784,841.26        |

#### November 2024

233,252,920.68

235,073,105.99

235,118,967.21

Name

Application Date

CITY OF VALLEY CITY - Infrastructure Loan Fund - 10/25/2024 10:18 AM

10/25/2024