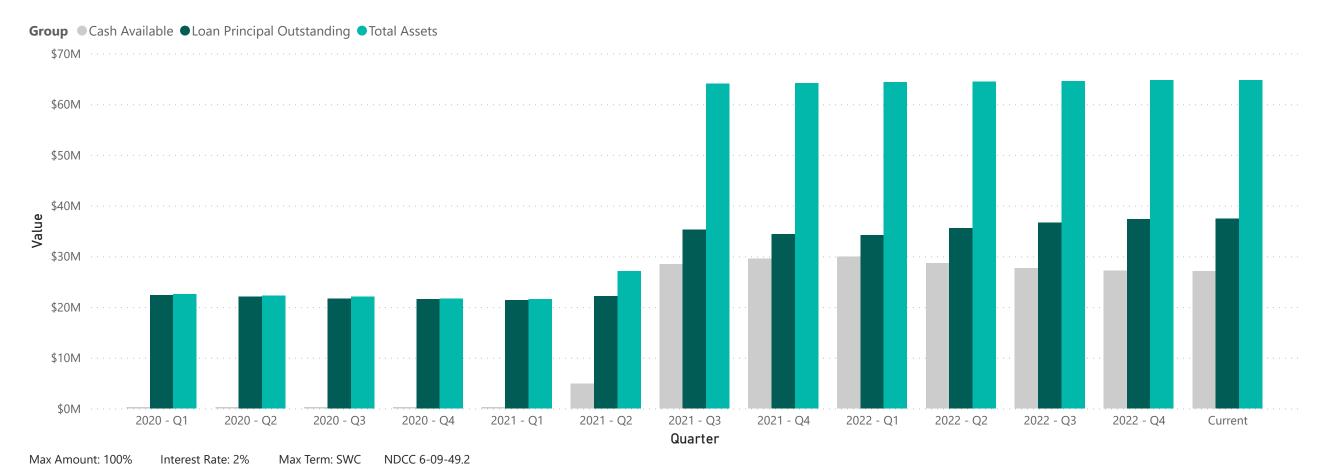

To provide loans for water supply, flood protection, or other water development & management projects.

February 2023

52

\$27.09M

(Blank)

\$37.39M

\$64.74M

Number of Loans

Cash Available\*

**Pending Commitments** 

Loan Principal Outstanding

**Total Assets** 

<sup>\*</sup>Cash available does not reflect any pending commitments.

| Name                           | City       | State | Original Note Date | Principal Balance |
|--------------------------------|------------|-------|--------------------|-------------------|
| SO CENTRAL REGIONAL WATER DIST | BISMARCK   | ND    | 6/15/2015          | \$1,372,289.51    |
| SO CENTRAL REGIONAL WATER DIST | BISMARCK   | ND    | 10/25/2016         | \$1,172,948.03    |
| ALL SEASONS WATER USERS        | BOTTINEAU  | ND    | 9/9/1993           | \$81,036.66       |
| ALL SEASONS WATER USERS        | BOTTINEAU  | ND    | 6/17/1997          | \$258,079.12      |
| ALL SEASONS WATER USERS        | BOTTINEAU  | ND    | 4/27/2006          | \$117,234.69      |
| DAKOTA RURAL WATER DISTRICT    | FINLEY     | ND    | 10/12/1999         | \$379,554.77      |
| STATE LINE WATER COOPERATIVE   | STRASBURG  | ND    | 7/24/1985          | \$51,369.33       |
| CITY OF LIDGERWOOD             | LIDGERWOOD | ND    | 9/30/1986          | \$24,622.09       |
| CITY OF FLASHER                | FLASHER    | ND    | 2/10/1988          | \$13,399.81       |
| CITY OF HATTON                 | HATTON     | ND    | 8/1/1988           | \$77,564.42       |
| CITY OF MCVILLE                | MCVILLE    | ND    | 6/11/1990          | \$48,716.50       |
| CITY OF ELGIN                  | ELGIN      | ND    | 6/25/1990          | \$122,987.34      |
| CITY OF EDGELEY                | EDGELEY    | ND    | 12/7/1992          | \$117,455.35      |
| CITY OF NORTHWOOD              | NORTHWOOD  | ND    | 3/23/1993          | \$185,547.40      |
| CITY OF ROLLA                  | ROLLA      | ND    | 6/22/1993          | \$346,297.41      |