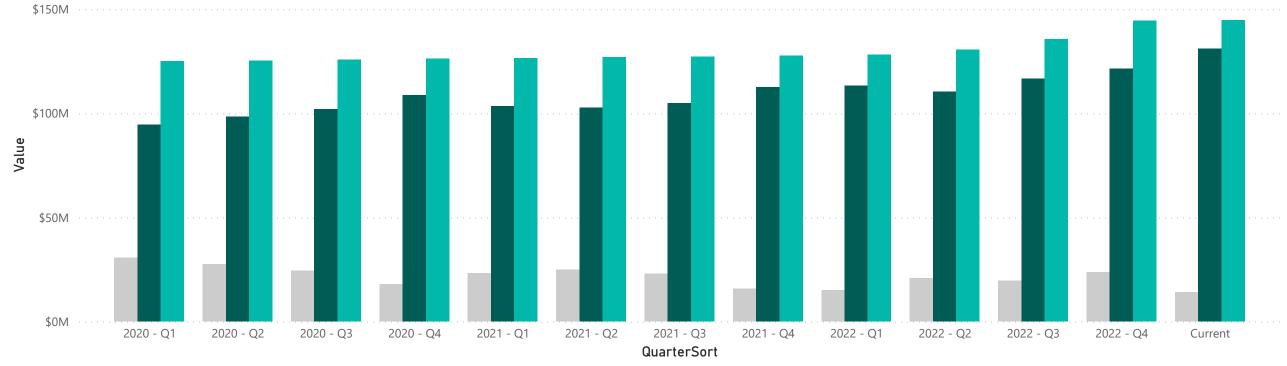

# Infrastructure Revolving Fund

Loans to political subdivisions, the Garrison Diversion Conservancy District, and Lake Agassiz water authority for infrastructure projects.

February 2023

\$14.03M

\$10.12M

\$131.04M

\$144.69M

Number of Loans

Cash Available\*

**Pending Commitments** 

Loan Principal Outstanding

**Total Assets** 

Max Amount: \$15,000,000

Interest Rate: Max 2%

Max Term: 30 years

NDCC 6-09-49

HB 1431 (2021) allocated an additional \$50M to the fund of which \$34.78M is remaining and is not reflected in the cash available.

\*Cash available does not reflect any pending commitments.