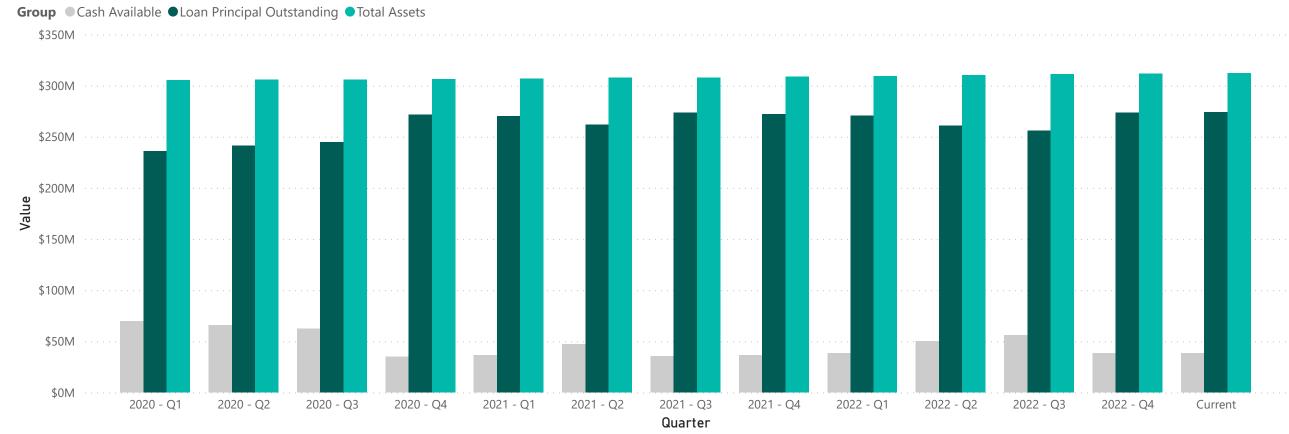

To fund new school construction or remodeling projects for eligible North Dakota school districts.

February 2023

\$38.33M

\$20.00M

\$279.18M

\$312.16M

Number of Loans

Cash Available\*

**Pending Commitments** 

Loan Principal Outstanding

**Total Assets** 

Max Amount: \$10MM or 80%

Interest Rate: 2%

Max Term: 20 years

NDCC 15.1-36-08

\*Cash Available does not reflect pending commitments.